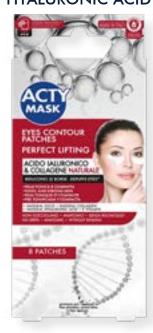

#### EYE CONTOUR LIFTING WITH HYALURONIC ACID

NATURAL COLLAGEN ANTIAGE EFFECT

AM - 115