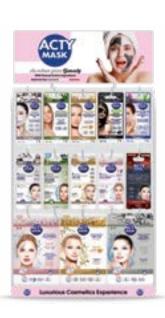

**Tonic And Strong Skin** 

AM - 104

HYDROGEL LIFTING MASK WITH NATURAL HYALURONIC ACID



**Tonic And Strong Skin** 

AM - 102

HYDROGEL MASK WITH CAVIAR



**Deep Feeding Protecting** 

AM - 105

HYDROGEL MASK WITH NATURAL PEARLS



Perfecting Accelerates cell renewal brightening

AM - 103

HYDROGEL MASK WITH VEGETABLE CHARCOAL



**Purifying** 

AM - 106

### **EYES CONTOUR**

### EYES CONTOUR WITH ATLANTIC ALGAE



Moisturizing Decongestant Antistress

AM - 113

#### EYE CONTOUR LIFTING WITH HYALURONIC ACID



NATURAL COLLAGEN ANTIAGE EFFECT

AM - 115

## EYES CONTOUR WITH NATURAL 24K GOLD





**Brightening Antiage** 

AM - 116

#### **ANTI BLACK HEADS (DETOX)**

Vegetable charcoal + Bio ginger + Glycolic acid





# ACTY MASK DISPLAYS

STAND DISPLAYS - 40 x 70 HANGERS - PVC











#### COUNTER DISPLAYS CARTONS