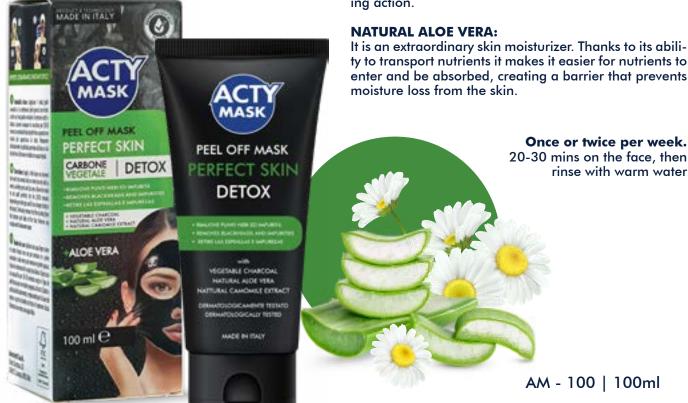

### PEEL OFF MASK WITH CHARCOAL (DETOX) - 100ML

With Natural Charcoal, Natural Chamomile Extract, and Natural Aloe Vera

#### **NATURAL CHARCOAL ADSORBENT:**

The Charcoal regulates the excess of sebum without leaving drying skin. It is a natural ingredient, obtained from the coconut shell and it helps normal, oily, and combination skin types due to its absorbing, detoxifying, and purifying properties.

#### **NATURAL CHAMOMILE EXTRACT:**

Chamomile, Known for its astringent and natural soothing action.

It is an extraordinary skin moisturizer. Thanks to its ability to transport nutrients it makes it easier for nutrients to enter and be absorbed, creating a barrier that prevents