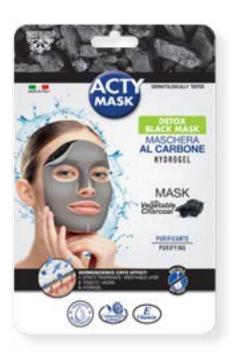

AM - 102

HYDROGEL MASK WITH CAVIAR

**Deep Feeding Protecting** 

AM - 105

HYDROGEL MASK WITH NATURAL PEARLS

Perfecting Accelerates cell renewal brightening

AM - 103

HYDROGEL MASK WITH VEGETABLE CHARCOAL

**Purifying** 

AM - 106