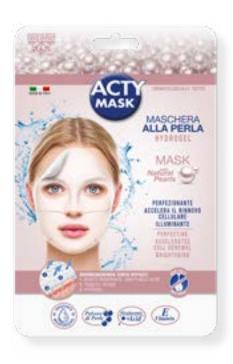

AM - 102

HYDROGEL MASK WITH CAVIAR

**Deep Feeding Protecting** 

AM - 105

HYDROGEL MASK WITH NATURAL PEARLS

Perfecting Accelerates cell renewal brightening

AM - 103

HYDROGEL MASK WITH VEGETABLE CHARCOAL